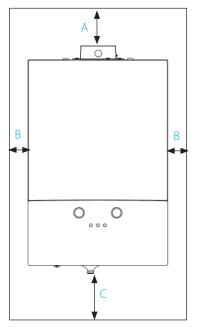

#### Clearances

|   | 24 kW | 28 and 35 kW |
|---|-------|--------------|
| А | 590mm | 695mm        |
| В | 400mm | 440mm        |
| С | 256mm | 295mm        |

|   | Minimum clearances |  |
|---|--------------------|--|
| А | 180mm              |  |
| В | 10mm               |  |
| С | 200mm              |  |