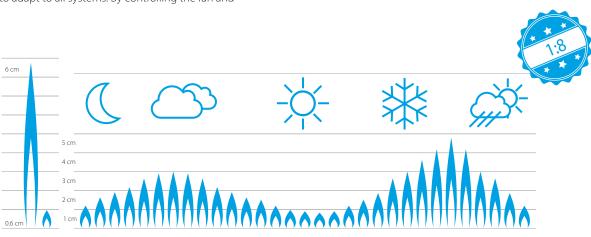

Up to 11m flue runs

Most compact (H x W x D)

24 kW: 590 x 400 x 256 mm 28, 35 kW: 695 x 440 x 295 mm

Modulation 1:8

Controls combustion with shorter intervals and saves energy

Daikin's

NEW

gas condensing

### High efficiency

Increasing comfort and giving you the lowest running costs possible, the Lambda Gx system allows the boiler to adapt to all systems. By controlling the fan and

gas valve, the burner capacity adjusts to ensure seamless and optimal operation of the boiler.