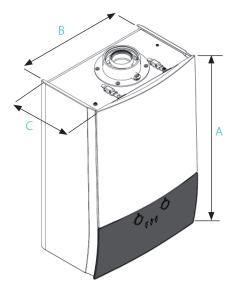

Up to 11m flue runs

Most compact (H x W x D)

24 kW: 590 x 400 x 256 mm 28, 35 kW: 695 x 440 x 295 mm

Modulation 1:8

Controls combustion with shorter intervals and saves energy

Daikin's

NEW

gas condensing

#### Dimensions