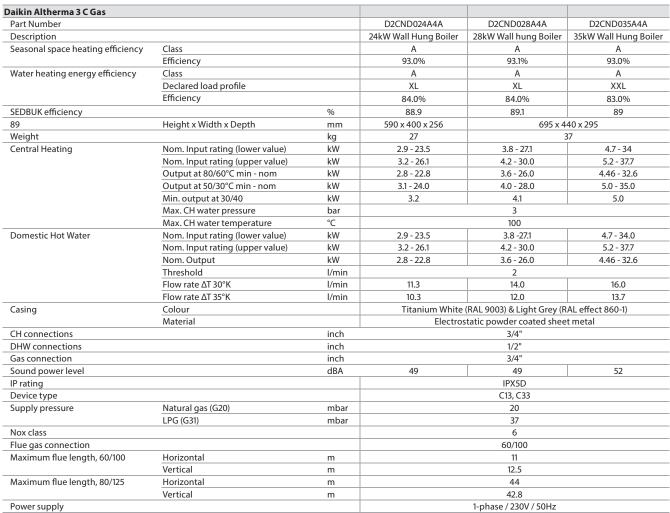

#### Gas condensing boiler

Daikin Altherma 3 C Gas

**NEW** 

Daikin Altherma 3 C Gas

Power supply